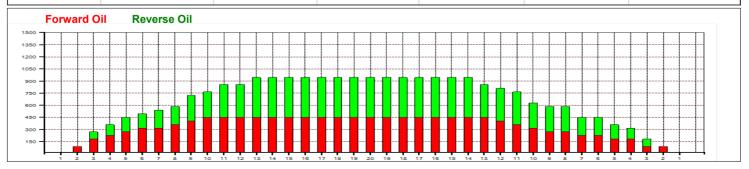

## 2021APAプレゼンツKing's&Queen's女子

Oil Pattern Distance: 43 Feet 43 Feet Oil Per Board: 45 uL **Reverse Brush Drop:** Forward Oil Total: 12.87 mL 12.42 mL **Reverse Oil Total:** Volume Oil Total: 25.29 mL Forward Boards Crossed: 286 Boards Reverse Boards Crossed: 276 Boards **Total Boards Crossed:** 562 Boards