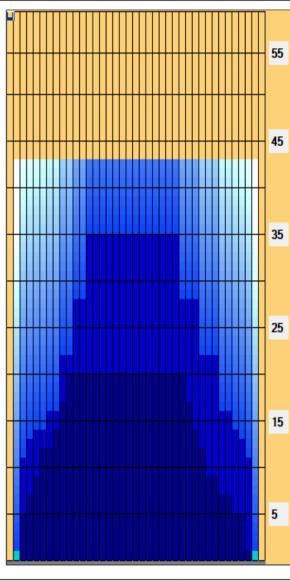

## 2021APAプレゼンツKing's&Queen's女子

Oil Pattern Distance: 43 Feet 43 Feet Oil Per Board: 45 uL **Reverse Brush Drop:** Forward Oil Total: 12.87 mL 12.42 mL **Reverse Oil Total:** Volume Oil Total: 25.29 mL Forward Boards Crossed: 286 Boards Reverse Boards Crossed: 276 Boards **Total Boards Crossed:** 562 Boards