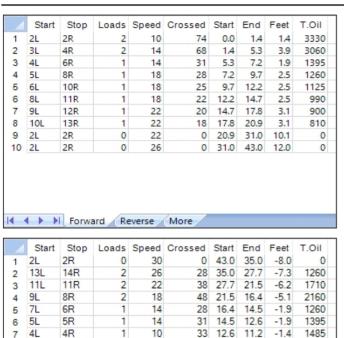

10

10

70 11.2

0 8.4

8.4 -2.8

0.0 -8.4

3150

8 3L

9

2L

3R

2R

Forward Reverse More

| Conditioner:<br>Type In or Select<br>One  |
|-------------------------------------------|
| TransferType:<br>Type In or Select<br>One |

Forward

Buff