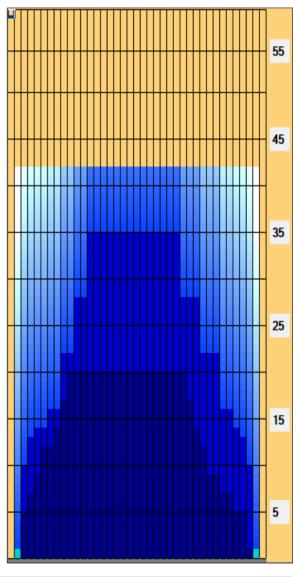

## 2021APAプレゼンツKing's&Queen's男子

Oil Pattern Distance: 42 Feet 42 Feet Oil Per Board: 50 uL **Reverse Brush Drop:** Forward Oil Total: 14.3 mL **Reverse Oil Total:** 15.45 mL **Volume Oil Total:** 29.75 mL Forward Boards Crossed: 286 Boards **Reverse Boards Crossed:** 309 Boards 595 Boards **Total Boards Crossed:** 

|             | Start                           | Stop                           | Loads                     | Speed                         | Crossed                        | Start                        | End                          | Feet                         | T.Oil                |
|-------------|---------------------------------|--------------------------------|---------------------------|-------------------------------|--------------------------------|------------------------------|------------------------------|------------------------------|----------------------|
| 1           | 2L                              | 2R                             | 2                         | 10                            | 74                             | 0.0                          | 1.4                          | 1.4                          | 3700                 |
| 2           | 3L                              | 4R                             | 2                         | 14                            | 68                             | 1.4                          | 5.3                          | 3.9                          | 3400                 |
| 3           | 4L                              | 6R                             | 1                         | 14                            | 31                             | 5.3                          | 7.2                          | 1.9                          | 1550                 |
| 4           | 5L                              | 8R                             | 1                         | 18                            | 28                             | 7.2                          | 9.7                          | 2.5                          | 1400                 |
| 5           | 6L                              | 10R                            | 1                         | 18                            | 25                             | 9.7                          | 12.2                         | 2.5                          | 1250                 |
| 6           | 8L                              | 11R                            | 1                         | 18                            | 22                             | 12.2                         | 14.7                         | 2.5                          | 1100                 |
| 7           | 9L                              | 12R                            | 1                         | 22                            | 20                             | 14.7                         | 17.8                         | 3.1                          | 1000                 |
| 3           | 10L                             | 13R                            | 1                         | 22                            | 18                             | 17.8                         | 20.9                         | 3.1                          | 900                  |
| )           | 2L                              | 2R                             | 0                         | 22                            | 0                              | 20.9                         | 31.0                         | 10.1                         | 0                    |
| 0           | 2L                              | 2R                             | 0                         | 26                            | 0                              | 31.0                         | 42.0                         | 11.0                         | 0                    |
|             |                                 |                                |                           |                               |                                |                              |                              |                              |                      |
|             | $\longleftrightarrow$           | Forwa                          | ard Re                    | everse                        | More                           |                              |                              |                              |                      |
| 4           | Start                           | Forwa                          |                           |                               | More Crossed                   | Start                        | End                          | Feet                         | T.Oil                |
| 4           |                                 |                                | Loads<br>0                |                               |                                | Start<br>42.0                | End<br>35.0                  | Feet<br>-7.0                 | T.Oil                |
| 4           | Start                           | Stop                           | Loads<br>0<br>2           | Speed                         | Crossed                        |                              |                              |                              |                      |
|             | Start<br>2L                     | Stop<br>2R                     | Loads<br>0<br>2           | Speed<br>30                   | Crossed<br>0                   | 42.0                         | 35.0                         | -7.0                         | 0                    |
| 4           | Start<br>2L<br>13L              | Stop<br>2R<br>14R              | Loads<br>0<br>2<br>2<br>2 | Speed<br>30<br>26             | Crossed<br>0<br>28             | 42.0<br>35.0                 | 35.0<br>27.7                 | -7.0<br>-7.3                 | 1400                 |
| 1           | Start<br>2L<br>13L<br>11L       | Stop<br>2R<br>14R<br>11R       | Loads<br>0<br>2<br>2<br>2 | Speed<br>30<br>26<br>22       | Crossed<br>0<br>28<br>38       | 42.0<br>35.0<br>27.7         | 35.0<br>27.7<br>21.5         | -7.0<br>-7.3<br>-6.2         | 1400<br>1900         |
| 1 2 3 4 5 6 | Start<br>2L<br>13L<br>11L<br>9L | Stop<br>2R<br>14R<br>11R<br>8R | Loads<br>0<br>2<br>2<br>2 | Speed<br>30<br>26<br>22<br>18 | Crossed<br>0<br>28<br>38<br>48 | 42.0<br>35.0<br>27.7<br>21.5 | 35.0<br>27.7<br>21.5<br>16.4 | -7.0<br>-7.3<br>-6.2<br>-5.1 | 1400<br>1900<br>2400 |

10

3L

3R

| ← → ▶| Forward Reverse More

Conditioner:
Type In or Select
One
TransferType:
Type In or Select
One

Reverse

Combined

Forward

Buff

7.0 -2.8

0.0 -7.0

3500

70 9.8

7.0

| Item             | 3L-7L:18L-18R        | 8L-12L:18L-18R      | 13L-17L:18L-18R     | 18L-18R:17R-13R      | 18L-18R:12R-8R      | 18L-18R:7R-3R        |
|------------------|----------------------|---------------------|---------------------|----------------------|---------------------|----------------------|
| Description      | Outside Track:Middle | Middle Track:Middle | Inside Track:Middle | MIddle: Inside Track | Middle:Middle Track | Middle:Outside Track |
| Track Zone Ratio | 2.16                 | 1.24                | 1                   | 1.02                 | 1.38                | 2.56                 |