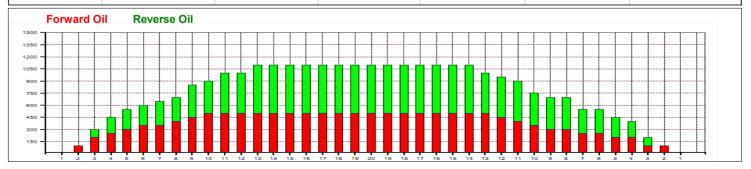

## 2021APAプレゼンツKing's&Queen's男子

Oil Pattern Distance: 42 Feet 42 Feet Oil Per Board: 50 uL **Reverse Brush Drop:** Forward Oil Total: 14.3 mL **Reverse Oil Total:** 15.45 mL **Volume Oil Total:** 29.75 mL Forward Boards Crossed: 286 Boards **Reverse Boards Crossed:** 309 Boards 595 Boards **Total Boards Crossed:** 

|             | Start                           | Stop                           | Loads                     | Speed                         | Crossed                        | Start                        | End                          | Feet                         | T.Oil                |
|-------------|---------------------------------|--------------------------------|---------------------------|-------------------------------|--------------------------------|------------------------------|------------------------------|------------------------------|----------------------|
| 1           | 2L                              | 2R                             | 2                         | 10                            | 74                             | 0.0                          | 1.4                          | 1.4                          | 3700                 |
| 2           | 3L                              | 4R                             | 2                         | 14                            | 68                             | 1.4                          | 5.3                          | 3.9                          | 3400                 |
| 3           | 4L                              | 6R                             | 1                         | 14                            | 31                             | 5.3                          | 7.2                          | 1.9                          | 1550                 |
| 4           | 5L                              | 8R                             | 1                         | 18                            | 28                             | 7.2                          | 9.7                          | 2.5                          | 1400                 |
| 5           | 6L                              | 10R                            | 1                         | 18                            | 25                             | 9.7                          | 12.2                         | 2.5                          | 1250                 |
| 6           | 8L                              | 11R                            | 1                         | 18                            | 22                             | 12.2                         | 14.7                         | 2.5                          | 1100                 |
| 7           | 9L                              | 12R                            | 1                         | 22                            | 20                             | 14.7                         | 17.8                         | 3.1                          | 1000                 |
| 3           | 10L                             | 13R                            | 1                         | 22                            | 18                             | 17.8                         | 20.9                         | 3.1                          | 900                  |
| )           | 2L                              | 2R                             | 0                         | 22                            | 0                              | 20.9                         | 31.0                         | 10.1                         | 0                    |
| 0           | 2L                              | 2R                             | 0                         | 26                            | 0                              | 31.0                         | 42.0                         | 11.0                         | 0                    |
|             |                                 |                                |                           |                               |                                |                              |                              |                              |                      |
|             | $\longleftrightarrow$           | Forwa                          | ard Re                    | everse                        | More                           |                              |                              |                              |                      |
| 4           | Start                           | Forwa                          |                           |                               | More Crossed                   | Start                        | End                          | Feet                         | T.Oil                |
| 4           |                                 |                                | Loads<br>0                |                               |                                | Start<br>42.0                | End<br>35.0                  | Feet<br>-7.0                 | T.Oil                |
| 4           | Start                           | Stop                           | Loads<br>0<br>2           | Speed                         | Crossed                        |                              |                              |                              |                      |
|             | Start<br>2L                     | Stop<br>2R                     | Loads<br>0<br>2           | Speed<br>30                   | Crossed<br>0                   | 42.0                         | 35.0                         | -7.0                         | 0                    |
| 4           | Start<br>2L<br>13L              | Stop<br>2R<br>14R              | Loads<br>0<br>2<br>2<br>2 | Speed<br>30<br>26             | Crossed<br>0<br>28             | 42.0<br>35.0                 | 35.0<br>27.7                 | -7.0<br>-7.3                 | 1400                 |
| 1           | Start<br>2L<br>13L<br>11L       | Stop<br>2R<br>14R<br>11R       | Loads<br>0<br>2<br>2<br>2 | Speed<br>30<br>26<br>22       | Crossed<br>0<br>28<br>38       | 42.0<br>35.0<br>27.7         | 35.0<br>27.7<br>21.5         | -7.0<br>-7.3<br>-6.2         | 1400<br>1900         |
| 1 2 3 4 5 6 | Start<br>2L<br>13L<br>11L<br>9L | Stop<br>2R<br>14R<br>11R<br>8R | Loads<br>0<br>2<br>2<br>2 | Speed<br>30<br>26<br>22<br>18 | Crossed<br>0<br>28<br>38<br>48 | 42.0<br>35.0<br>27.7<br>21.5 | 35.0<br>27.7<br>21.5<br>16.4 | -7.0<br>-7.3<br>-6.2<br>-5.1 | 1400<br>1900<br>2400 |