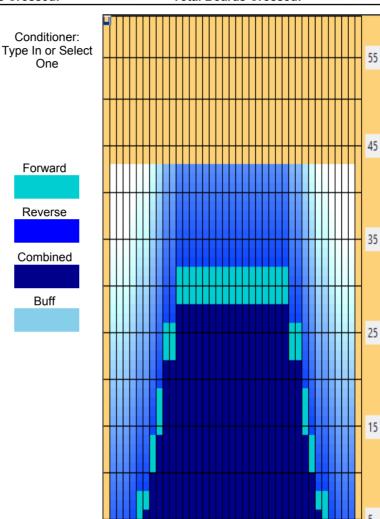

## 全卸連プレゼンツ JPBA SSSカップ 2020 D

Oil Pattern Distance: 43 Feet 38 Feet Oil Per Board: 40 uL **Reverse Brush Drop: Forward Oil Total:** 16.32 mL **Reverse Oil Total:** 10.88 mL **Volume Oil Total:** 27.2 mL Forward Boards Crossed: 408 Boards **Reverse Boards Crossed:** 272 Boards **Total Boards Crossed:** 680 Boards