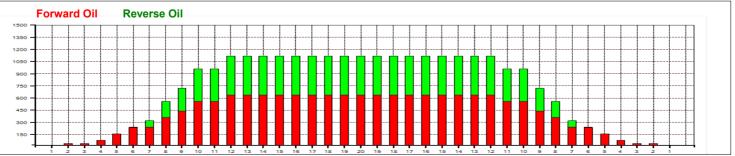

## 全卸連プレゼンツ JPBA SSSカップ 2020 D

Oil Pattern Distance: 43 Feet 38 Feet Oil Per Board: 40 uL **Reverse Brush Drop: Forward Oil Total:** 16.32 mL **Reverse Oil Total:** 10.88 mL **Volume Oil Total:** 27.2 mL Forward Boards Crossed: 408 Boards **Reverse Boards Crossed:** 272 Boards **Total Boards Crossed:** 680 Boards