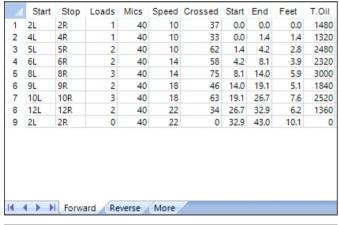

| 4 | Start | Stop | Loads | Mics | Speed | Crossed | Start | End  | Feet  | T.Oil |  |  |
|---|-------|------|-------|------|-------|---------|-------|------|-------|-------|--|--|
| 1 | 2L    | 2R   | 0     | 40   | 30    | 0       | 43.0  | 28.0 | -15.0 | 0     |  |  |
| 2 | 12L   | 12R  | 2     | 40   | 22    | 34      | 28.0  | 21.8 | -6.2  | 1360  |  |  |
| 3 | 10L   | 10R  | 3     | 40   | 18    | 63      | 21.8  | 14.2 | -7.6  | 2520  |  |  |
| 4 | 9L    | 9R   | 2     | 40   | 14    | 46      | 14.2  | 10.3 | -3.9  | 1840  |  |  |
| 5 | 8L    | 8R   | 3     | 40   | 10    | 75      | 10.3  | 6.1  | -4.2  | 3000  |  |  |
| 6 | 7L    | 7R   | 2     | 40   | 10    | 54      | 6.1   | 3.3  | -2.8  | 2160  |  |  |
| 7 | 2L    | 2R   | 0     | 40   | 10    | 0       | 3.3   | 0.0  | -3.3  | 0     |  |  |
|   |       |      |       |      |       |         |       |      |       |       |  |  |
|   |       |      |       |      |       |         |       |      |       |       |  |  |