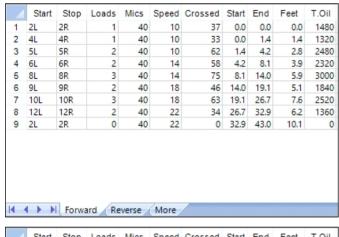

|   | Start | Stop | Loads | Mics | Speed | Crossed | Start | End  | Feet  | T.Oil |
|---|-------|------|-------|------|-------|---------|-------|------|-------|-------|
| 1 | 2L    | 2R   | 0     | 40   | 30    | 0       | 43.0  | 28.0 | -15.0 | (     |
| 2 | 12L   | 12R  | 2     | 40   | 22    | 34      | 28.0  | 21.8 | -6.2  | 1360  |
| 3 | 10L   | 10R  | 3     | 40   | 18    | 63      | 21.8  | 14.2 | -7.6  | 2520  |
| 4 | 9L    | 9R   | 2     | 40   | 14    | 46      | 14.2  | 10.3 | -3.9  | 1840  |
| 5 | 8L    | 8R   | 3     | 40   | 10    | 75      | 10.3  | 6.1  | -4.2  | 3000  |
| 6 | 7L    | 7R   | 2     | 40   | 10    | 54      | 6.1   | 3.3  | -2.8  | 216   |
| 7 | 2L    | 2R   | 0     | 40   | 10    | 0       | 3.3   | 0.0  | -3.3  |       |
|   |       |      |       |      |       |         |       |      |       |       |