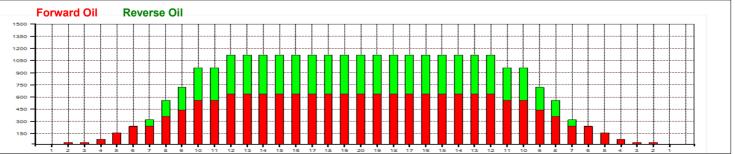

| Forward Oil Reverse Oil |                      |                     |                     |                      |                     |                      |  |  |  |  |  |
|-------------------------|----------------------|---------------------|---------------------|----------------------|---------------------|----------------------|--|--|--|--|--|
| Track Zone Ratio        | 6.67                 | 1.3                 | 1                   | 1                    | 1.3                 | 6.67                 |  |  |  |  |  |
| Description             | Outside Track:Middle | Middle Track:Middle | Inside Track:Middle | MIddle: Inside Track | Middle:Middle Track | Middle:Outside Track |  |  |  |  |  |
| Item                    | 3L-7L:18L-18R        | 8L-12L:18L-18R      | 13L-17L:18L-18R     | 18L-18R:17R-13R      | 18L-18R:12R-8R      | 18L-18R:7R-3R        |  |  |  |  |  |