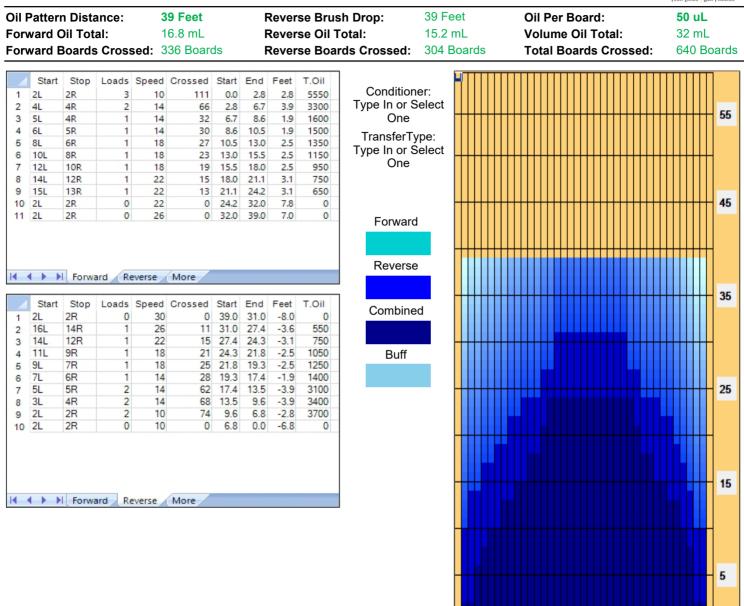

## 2020APAプレゼンツKing's & QUEEN'sトーナメント

| Item<br>escription<br>rack Zone Ratio                                          | 3L-7L:18L-18R<br>Outside Track:Middle<br>2.09 | 8L-12L:18L-18R<br>Middle Track:Middle<br>1.35 | 13L-17L:18L-18R<br>Inside Track:Middle<br>1.06 | 18L-18R:17R-13R<br>Middle: Inside Track<br>1.01 | 18L-18R:12R-8R<br>Middle:Middle Track<br>1,22 | 18L-18R:7R-3R<br>Middle:Outside Track<br>1.95 |
|--------------------------------------------------------------------------------|-----------------------------------------------|-----------------------------------------------|------------------------------------------------|-------------------------------------------------|-----------------------------------------------|-----------------------------------------------|
| Forward O                                                                      | il Reverse Oil                                |                                               |                                                |                                                 |                                               |                                               |
| 1500<br>1350<br>1200<br>1200<br>1050<br>900<br>750<br>600<br>450<br>300<br>150 |                                               |                                               |                                                |                                                 |                                               |                                               |