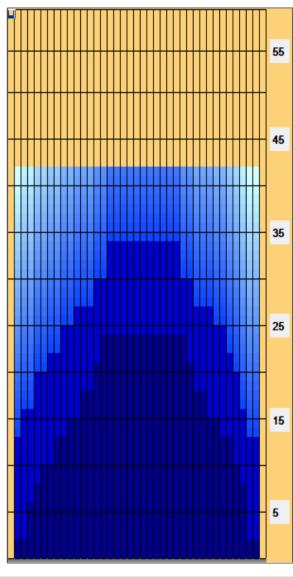

## 2020APAプレゼンツKing's & Queen'sトーナメント

50 uL Oil Pattern Distance: 42 Feet 42 Feet Oil Per Board: **Reverse Brush Drop:** Forward Oil Total: 16.8 mL **Reverse Oil Total:** 15.2 mL **Volume Oil Total:** 32 mL **Reverse Boards Crossed:** Forward Boards Crossed: 336 Boards 304 Boards 640 Boards **Total Boards Crossed:** 