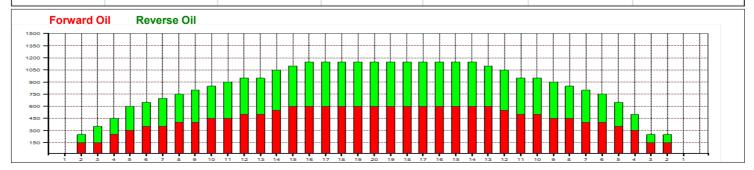

## 2020APAプレゼンツKing's & Queen'sトーナメント

50 uL Oil Pattern Distance: 42 Feet 42 Feet Oil Per Board: **Reverse Brush Drop:** Forward Oil Total: 16.8 mL **Reverse Oil Total:** 15.2 mL **Volume Oil Total:** 32 mL **Reverse Boards Crossed:** Forward Boards Crossed: 336 Boards 304 Boards 640 Boards **Total Boards Crossed:** 