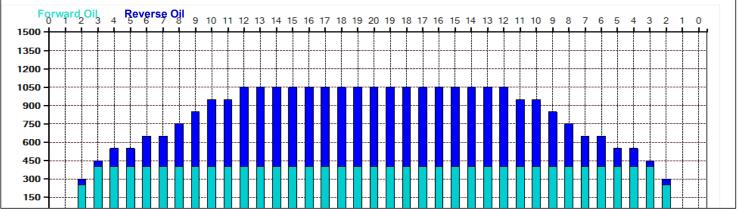

## 2019千葉オープン女子

42 Feet 42 Feet Oil Per Board: Oil Pattern Distance: **Reverse Brush Drop:** 50 uL **Forward Oil Total:** 14.5 mL **Reverse Oil Total:** 16.65 mL **Volume Oil Total:** 31.15 mL Forward Boards Crossed: 290 Boards Reverse Boards Crossed: 333 Boards 623 Boards **Total Boards Crossed:** 

One

One

Buff

Start Stop Loads Speed Crossed Start End Feet T.Oil 2L 2R 5 14 185 0.0 7.9 7.9 9250 2 3L 3R 3 18 105 7.9 15.5 7.6 5250 3 2L 2R 0 22 0 15.5 42.0 26.5 0 Start Stop Loads Speed Crossed Start End Feet T.Oil 2L 2R 0 0 42.0 36.0 -6.0 0 2 12L 12R 2 18 34 36.0 30.9 -5.1 1700 3 10R 42 30.9 -3.9 10L 2 14 27.0 2100 9L 9R 2 14 46 27.0 23.1 -3.9 2300 5 8L 8R 14 50 23.1 19.2 -3.9 2500 6 6R 19.2 6L 2 14 58 15.3 -3.9 2900 7 4L 4R 15.3 12.5 -2.8 3300 2 10 66 2L 2R 10 37 12.5 11.1 -1.4 1850 9 2L 2R 10 0 11.1 0.0 -11.1