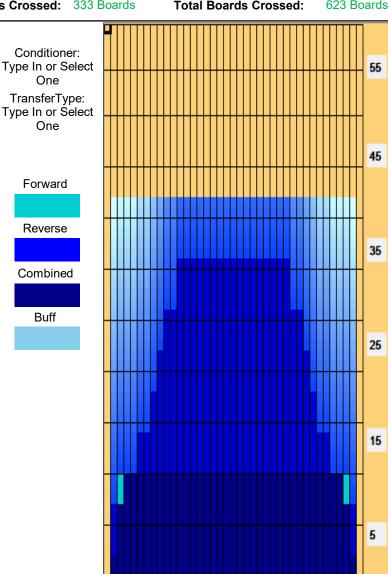

## 2019千葉オープン女子

42 Feet 42 Feet Oil Per Board: Oil Pattern Distance: **Reverse Brush Drop:** 50 uL **Forward Oil Total:** 14.5 mL **Reverse Oil Total:** 16.65 mL **Volume Oil Total:** 31.15 mL Forward Boards Crossed: 290 Boards Reverse Boards Crossed: 333 Boards 623 Boards **Total Boards Crossed:** 