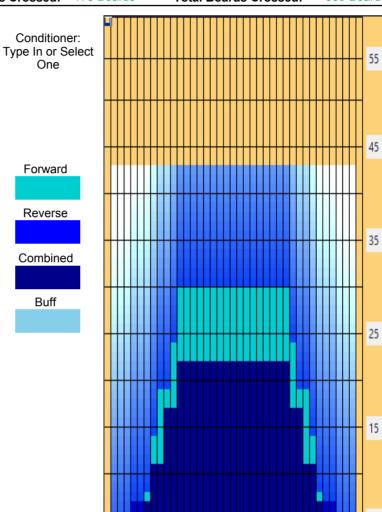

## 全卸連プレゼンツ JPBA☆SSSカップ 2022 B43FT 🚾

22 Feet Oil Pattern Distance: 43 Feet **Reverse Brush Drop:** Oil Per Board: 50 uL 19.05 mL **Forward Oil Total: Reverse Oil Total:** 8.9 mL **Volume Oil Total:** 27.95 mL Forward Boards Crossed: 381 Boards **Reverse Boards Crossed:** 178 Boards **Total Boards Crossed:** 559 Boards