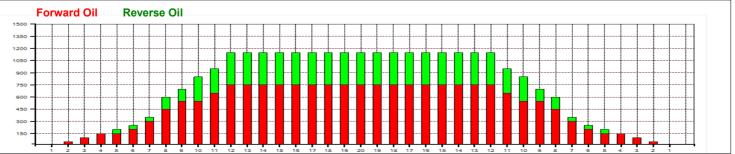

## 全卸連プレゼンツ JPBA☆SSSカップ 2022 B43FT 🚾

22 Feet Oil Pattern Distance: 43 Feet **Reverse Brush Drop:** Oil Per Board: 50 uL 19.05 mL **Forward Oil Total: Reverse Oil Total:** 8.9 mL **Volume Oil Total:** 27.95 mL Forward Boards Crossed: 381 Boards **Reverse Boards Crossed:** 178 Boards **Total Boards Crossed:** 559 Boards